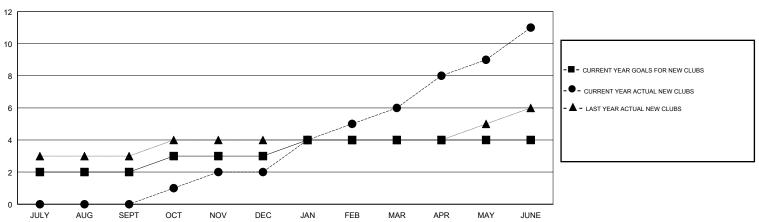

## GMT: ANIL TULSYAN Clubs RESULTS FOR 2018-2019 RESULTS FOR 2018-2019 RESULTS FOR 2018-2019

| RESULTS FOR 2018-2019 |               |           |               |  |  |  |
|-----------------------|---------------|-----------|---------------|--|--|--|
| QUARTER               | NEW CLUB GOAL | NEW CLUBS | DROPPED CLUBS |  |  |  |
|                       |               |           |               |  |  |  |
| JULY/AUG/SEPT         | 2             | 0         | 0             |  |  |  |
| OCT/NOV/DEC           | 1             | 2         | 5             |  |  |  |
| JAN/FEB/MAR           | 1             | 4         | 4             |  |  |  |
| APR/MAY/JUNE          | 0             | 5         | 3             |  |  |  |
|                       |               |           |               |  |  |  |

## GOALS AND ACTUAL NEW CLUBS CUMULATIVE

| DROPPED CLUBS: 12 |     |
|-------------------|-----|
| DROPPED MEMBERS   |     |
| DECEASED          | 8   |
| CLUB CANCELLED    | 198 |
| OTHER             | 428 |
| TOTAL             | 634 |