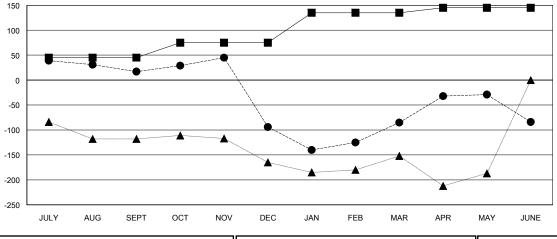

| Members               |                           |                         |                                              |  |  |  |
|-----------------------|---------------------------|-------------------------|----------------------------------------------|--|--|--|
| RESULTS FOR 2018-2019 |                           |                         |                                              |  |  |  |
| QUARTER               | MEMBER GROWTH NET<br>GOAL | MEMBER GROWTH<br>ACTUAL | DROPPED MEMBERS ACTUAL (including transfers) |  |  |  |
| JULY/AUG/SEPT         | 45                        | 86                      | 46                                           |  |  |  |
| OCT/NOV/DEC           | 30                        | 76                      | 182                                          |  |  |  |
| JAN/FEB/MAR           | 60                        | 145                     | 110                                          |  |  |  |
| APR/MAY/JUNE          | 10                        | 323                     | 296                                          |  |  |  |